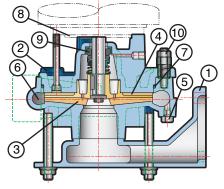

| 1  | Stainless Steel Cover                |
|----|--------------------------------------|
| 2  | Stainless Steel Motor Bracket        |
| 3  | Stainless Steel Impeller             |
| 4  | Thrust Balancing Impeller Blades     |
| 5  | 1/8" SAE Drain Plug                  |
| 6  | High Efficiency Water Channel Design |
| 7  | High-Temp "O" Rings                  |
| 8  | D3 Motors with 56C Face              |
| 9  | Long lasting Mechanical Seals        |
| 10 | Impeller Clearance Adjusting Nuts    |