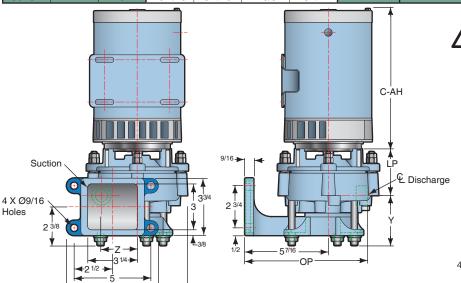

|       | Pump Size |        |         |        |         |         | C-AH                |                       |                         |                         |                 |
|-------|-----------|--------|---------|--------|---------|---------|---------------------|-----------------------|-------------------------|-------------------------|-----------------|
|       |           |        |         |        |         |         | Single Phase        |                       | Three Phase             |                         |                 |
| Model | Disch.    | Imp. Ø | OP      | LP     | Υ       | Z       | 48 Frame<br>1/3-1HP | 56 Frame<br>1 1/2-2HP | 71 Frame<br>1/3HP - 1HP | 80 Frame<br>1/2HP - 2HP | 90 Frame<br>3HP |
| C41AB | 1/2       | 4      | 8       | 3      | 1 11/16 | 25/16   | 8 5/8               |                       | 8 13/16                 |                         |                 |
| C41BC | 3/4       | 4      | 6 3/4   | 3 1/16 | 1 3/4   | 27/16   | 8 5/8               |                       | 8 13/16                 |                         |                 |
| C41CD | 1         | 4      | 8 3/16  | 3 1/16 | 2       | 29/16   | 8 5/8               |                       | 8 13/16                 |                         |                 |
| C41DE | 1 1/4     | 4      | 8 3/8   | 3 1/16 | 2 1/4   | 2 11/16 | 8 5/8               |                       | 8 13/16                 |                         |                 |
| C41EF | 1 1/2     | 4      | 8 3/8   | 3 1/8  | 2 9/16  | 2 13/16 | 8 5/8               | 11 5/16               | 8 13/16                 | 9 7/16                  |                 |
| C51AB | 1/2       | 5      | 8 1/2   | 3 1/16 | 1 13/16 | 23/4    | 8 5/8               |                       | 8 13/16                 |                         |                 |
| C51BC | 3/4       | 5      | 8 1/2   | 3 1/8  | 1 13/16 | 2 13/16 | 8 5/8               | 11 5/16               | 8 13/16                 | 9 7/16                  |                 |
| C51CD | 1         | 5      | 8 5/8   | 3 1/8  | 2       | 3       | 8 5/8               | 11 5/16               | 8 13/16                 | 9 7/16                  |                 |
| C51DE | 1 1/4     | 5      | 9 3/16  | 3 1/16 | 2 5/16  | 3 1/16  |                     | 11 5/16               |                         | 9 7/16                  |                 |
| C61AB | 1/2       | 6      | 8 7/8   | 3 1/8  | 2       | 3 5/16  |                     | 11 5/16               |                         | 9 7/16                  |                 |
| C61BC | 3/4       | 6      | 9 3/8   | 3 1/8  | 1 13/16 | 3 5/16  |                     | 11 5/16               |                         | 9 7/16                  | 11 5/16         |
| C61CD | 1         | 6      | 10 1/16 | 3 1/16 | 2 5/8   | 3 1/4   |                     |                       |                         |                         | 11 5/16         |