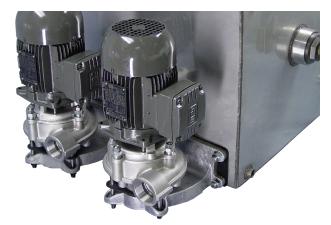

## **Exceptional Value, Extraordinary Quality...**

MTH Stainless Steel Flange Mounted Centrifugal Pumps offer the best materials available to create the longest lasting pumps for your boiler feed needs. Our flange mounted pumps feature high grade stainless steel in a compact size. This unique design is highly adaptable to many current fits and can easily replace your existing condensate return pump with very little modification to your existing system. These pumps are made to fit standard vertical flange mount tanks.